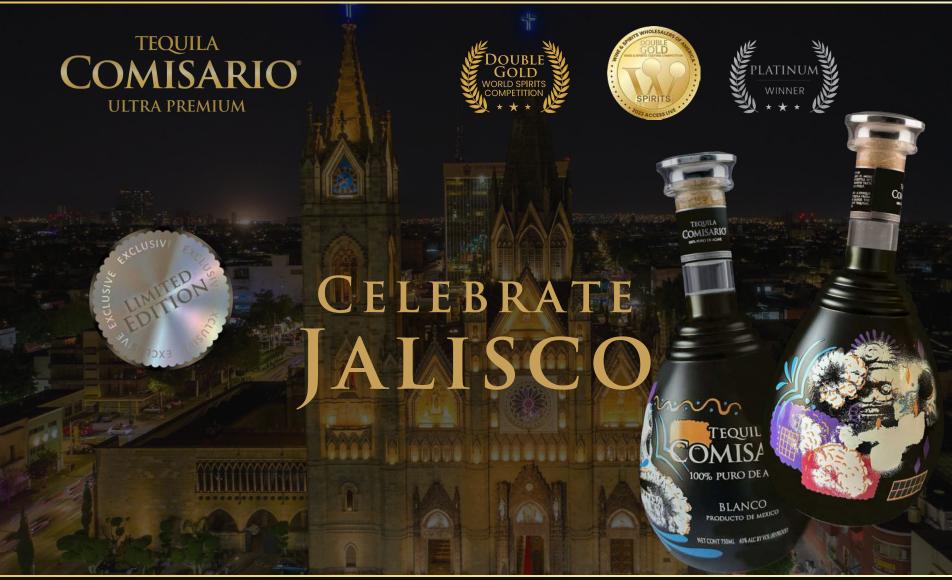

**Get your limited-edition** bottle for the fans of Tequila Comisario Blanco Expression, created by an authentic Jalisco born artist to celebrate the festivities of Jalisco, Mexico, the birthplace of all Tequila.

## BE A PART OF CELEBRATING HISTORY