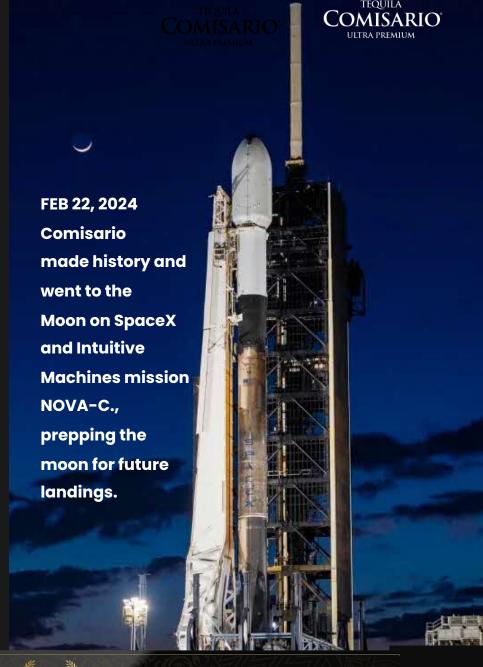

Comisario has seen a major spike in popularity among new customer segments after it recently made its way to the moon as part of the Odysseus Lander flight with SpaceX and Intuitive Machines. The only spirit in the world to travel to space.