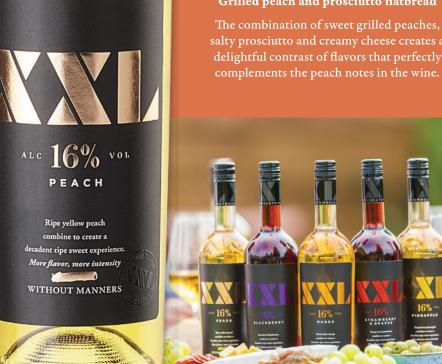

## Embrace a journey of discovery with XXL Peach

A delightful and full bodied wine, made from high quality Moscato grapes and natural fruit flavors.

Sweet white wine with a deep yellow color, made from perfectly ripe, carefully selected grapes.

#### MOSCATO WITHOUT MANNERS **PEACH**

- Alcohol: 16.0%

Perfect drink for any table. Particularly well suited

for fruit and desserts!

#### Grilled peach and prosciutto flatbread

The combination of sweet grilled peaches, salty prosciutto and creamy cheese creates a delightful contrast of flavors that perfectly